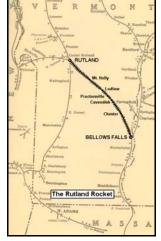

Our train will depart from the Amtrak Station in Bellows Falls at 9:30 AM. We'll head northwest over the VRS's Green Mountain Railroad through Chester. We'll continue on to Rutland, climbing the 2% grade through Ludlow to Summit. From there we descend another 2% grade, crossing the photogenic Cuttingsville Trestle. After a two-hour layover in Rutland our train will depart for the return trip to Bellows Falls, with an estimated arrival around 6:30 PM.