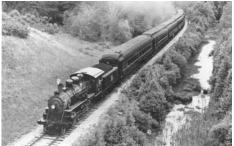

Line" in Old Saybrook, CT to its northern end at Goodspeeds yard in Haddam, CT. Our train will depart from the Valley RR's station in Essex, CT at 5:30 PM behind their 2-8-2 #40 (Alco/Brooks, 1920, ex- Aberdeen & Rockfish). The train will first back down the four-mile "freight-only" line to Old Saybrook, then will run forward through Essex and Chester to the north end of the track, 0.5 mi. north of the Rte. 82 crossing. Our train will return to Essex at about 8:30 PM. We will make photo stops along the way, including a meet with VRR's Essex Clipper Dinner Train. Our train will consist of VRR's restored open window coaches and the parlor car *Great Republic*, in which seats are available for a modest additional fare. Current Mass Bay RRE members are eligible for reduced fares. Our Valley Railroad special train will run ONE DAY ONLY, rain or shine. We will assign

Courtesy Valley RR

Alcoholic beverages and smoking will not be permitted aboard this train. Tickets will be mailed to you about 10 days prior to the trip. We will send driving directions to the departure location with your tickets. Please notify us if special accommodations (ie, handicap seating, etc.) are required.